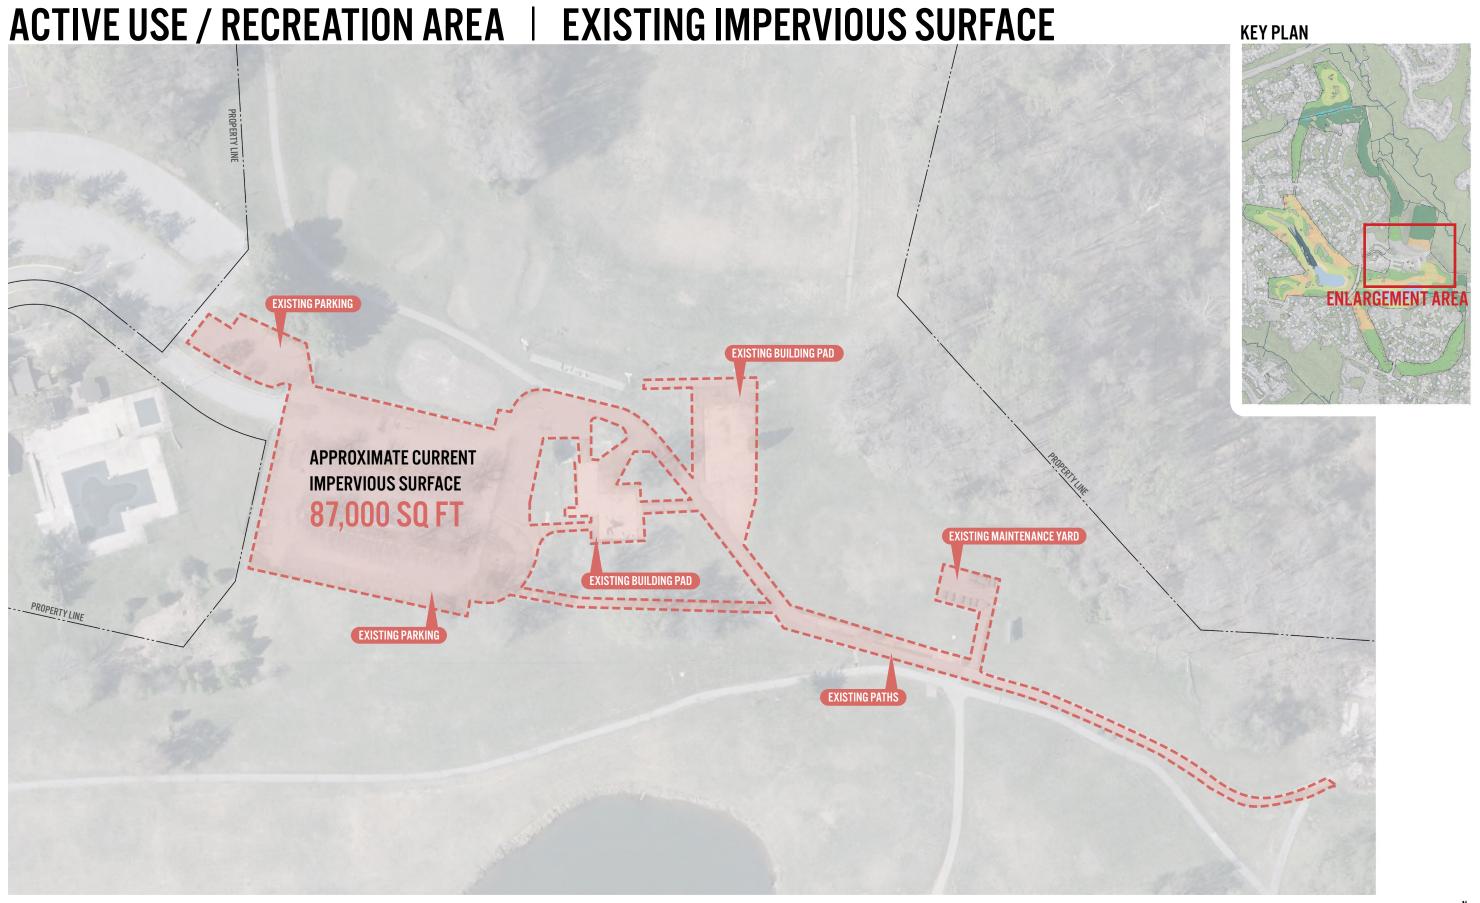

ACTIVE USE / RECREATION AREA | CONCEPT 1 **KEY PLAN** CONNECT TO OTHER EX. TREES **OLD DRIVING RANGE AFFORESTATION** EX. PARKING DISC GOLF CONNECTION TO (5-12 AGE RANGE) MAINTENANCE/ **NATURE PLAY** (20,000 SQ FT) AFFORESTATION (2-5 AGE **COMMUNITY GARDENS** (32 20'X20' PLOTS) EX. WOODLAND / WESTERN BRANCH S.V.P. PARKING (15 SPACES) DISC GOLF FINISH (32 SPACES) **DOG PARK** (25,000 SQ FT) **MEADOW CREATION** EX. TREES **MANAGEMENT** EX. TREES **CONNECT TO OTHER** PARK TRAILS **CONNECT TO OTHER** PARK TRAILS **APPROXIMATE IMPERVIOUS SURFACE:** 30,000 SQ FT (65% REDUCTION) LOWER POND